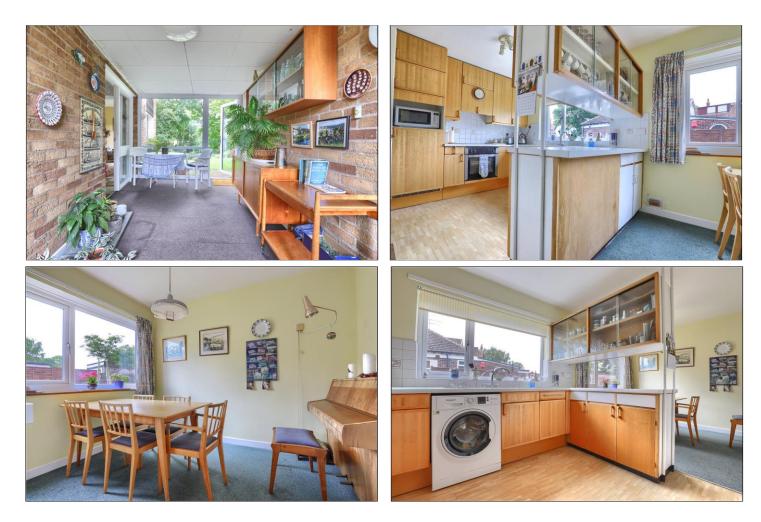

#### KITCHEN DINER - 5.4m x 3.15m (17'9" x 10'4")

With a range of fitted wall and floor units, electric oven, and hob, plumbing for washing machine, and part tiled walls.

#### LOUNGE - 5.5m x 3.53m (18'1" x 11'7")

With side access door, dual aspect windows and feature fire surround with inset fire.