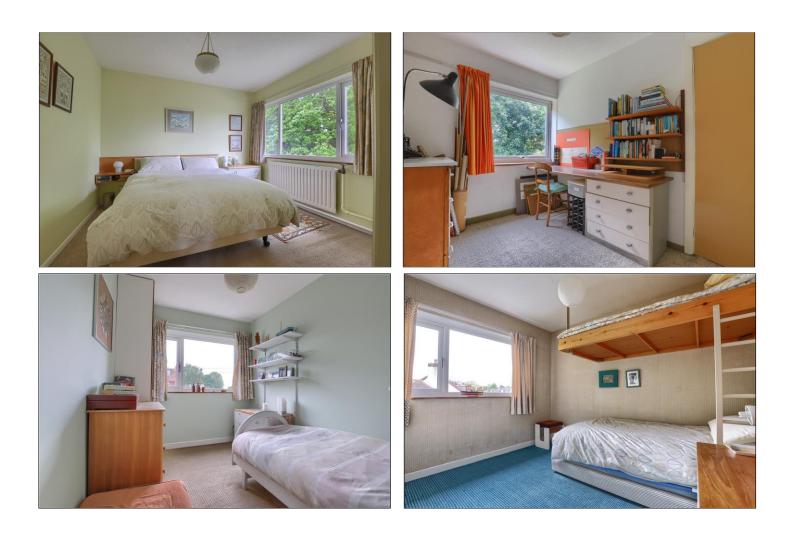

#### FIRST FLOOR

**BEDROOM ONE** - **3.53m x 3.12m (11'7" x 10'3")** With access to the study.

**STUDY** - **3.53m x 2.2m (11'7" x 7'3")** With built-in storage.

**BEDROOM TWO** - **3.15m x 3.12m (10'4" x 10'3")** With built-in storage cupboard and bunkbed.

BEDROOM THREE - 3.15m x 2.24m (10'4" x 7'4")

BATHROOM - 1.98m x 1.68m (6'6" x 5'6")

**TO VIEW**: Tel: 01642 955625 95 Guisborough Road, Nunthorpe, TS7 0JS

www.michaelpoole.co.uk