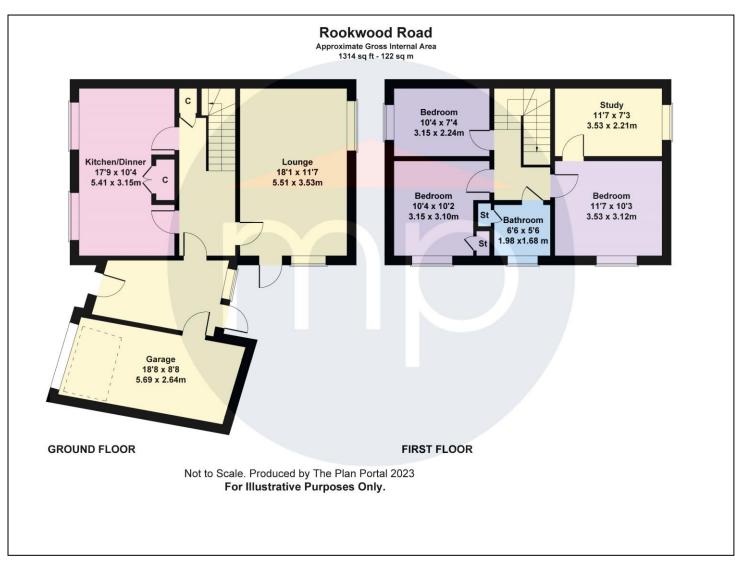

#### GROUND FLOOR

**ENTRANCE VESTIBULE** - With front entrance door, rear external door to the garden, internal door to the garage and internal door to the entrance hall.

**ENTRANCE HALL** - With staircase to the first floor and storage cupboard.

#### KITCHEN DINER - 5.4m x 3.15m (17'9" x 10'4")

With a range of fitted wall and floor units, electric oven, and hob, plumbing for washing machine, and part tiled walls.

#### LOUNGE - 5.5m x 3.53m (18'1" x 11'7")

With side access door, dual aspect windows and feature fire surround with inset fire.

#### FIRST FLOOR

**BEDROOM ONE** - **3.53m x 3.12m (11'7" x 10'3")** With access to the study.

**STUDY** - **3.53m x 2.2m (11'7" x 7'3")** With built-in storage.

**BEDROOM TWO** - **3.15m x 3.12m (10'4" x 10'3")** With built-in storage cupboard and bunkbed.

BEDROOM THREE - 3.15m x 2.24m (10'4" x 7'4")

BATHROOM - 1.98m x 1.68m (6'6" x 5'6")

**TO VIEW**: Tel: 01642 955625 95 Guisborough Road, Nunthorpe, TS7 0JS

www.michaelpoole.co.uk

#### **EXTERNALLY**

**PARKING** - Externally there is a parking space to the front elevation with large border which could be made into additional parking.

GARAGE - 5.7m x 2.64m (18'8" x 8'8")

**GARDEN** - To the rear there is a beautiful mature lawned garden offering a high degree of privacy with mature trees and shrubs.