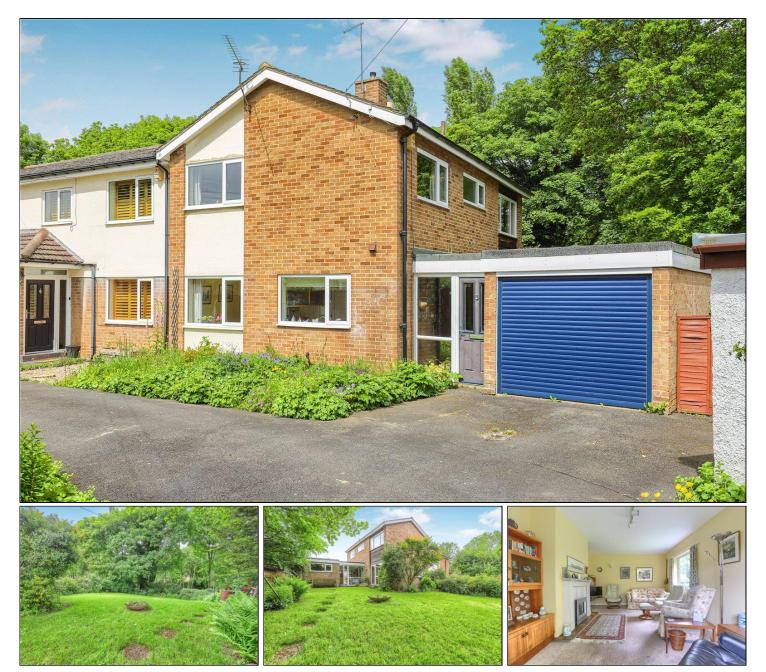

## ROOKWOOD ROAD, NUNTHORPE, MIDDLESBROUGH, TS7 0BN

- An Individually Designed Three Bedroom Semi Detached House
  Located in the Heart of Nunthorpe on this Sought After Road
- Private Mature Rear Garden

## ROOKWOOD ROAD, TS7 OBN

Offered for sale with no forward chain, 24 Rookwood Road is an individually designed three bedroom semi-detached house located within the heart of Nunthorpe and occupying a lovely plot with a mature private rear garden, parking, and garage. Internally the accommodation briefly comprises an entrance vestibule with internal access to the garage and access to the entrance hall with storage cupboard, open plan kitchen diner to the front elevation and living room to the rear offering lovely views over the private garden. To the first floor there are three bedrooms, additional study off the master bedroom and there is a separate family bathroom. We are anticipating a large amount of interest in this property so please call our Nunthorpe Office to arrange your viewing appointment today.

#### **EXTERNALLY**

**PARKING** - Externally there is a parking space to the front elevation with large border which could be made into additional parking.

GARAGE - 5.7m x 2.64m (18'8" x 8'8")

**GARDEN** - To the rear there is a beautiful mature lawned garden offering a high degree of privacy with mature trees and shrubs.